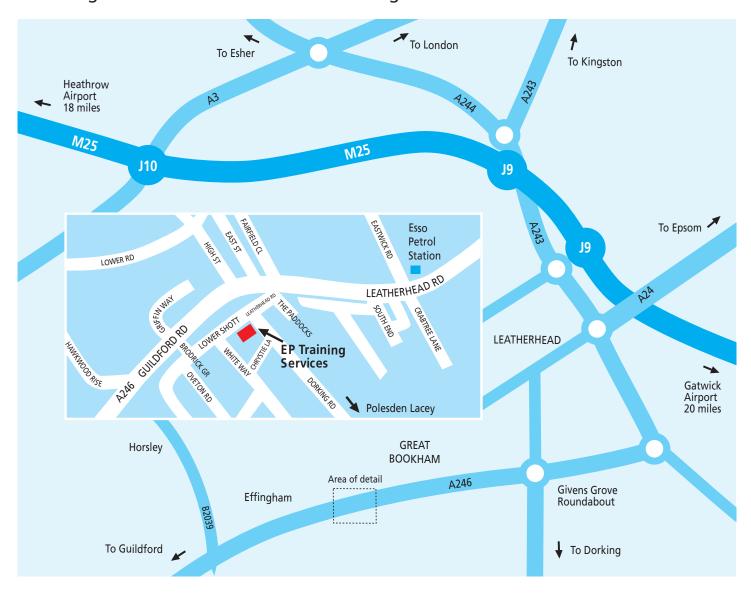

## **Bookham training centre**

## how to get there

The Old Library, Lower Shott, Great Bookham, Leatherhead, Surrey KT23 4LR Classroom courses are conducted from this location. EP Training offices are also based here

- If travelling from the M25, leave at Junction 9 and follow signs for Dorking. At Givens Grove roundabout follow signs for Bookham and Guildford (A246)
- On entering Bookham you will find an Esso petrol station on the right by the traffic lights
- Approximately 300 yards after the garage there is a sign to 'Polesden Lacey'.
  Turn left and The Old Library is 200 yards on the left opposite the public car park
- If you are coming from Guildford follow the A246 and turn right at the 'Polesden Lacey' sign
- Parking is available at the rear of our training centre