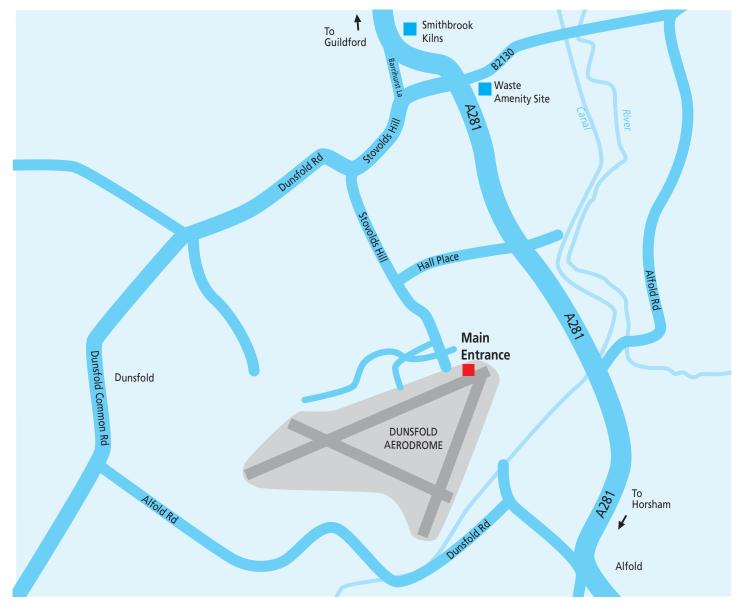

## **HGV training location** how to get there

Dunsfold Park, Cranleigh, Surrey GU6 8TB

- From Guildford, take A281 towards Horsham. Continue for approx 8–9 miles. On the left you will see Smithbrook Kilns shopping complex (look for statue of diver outside).
- Take the next immediate right called Barrihurst Lane (signs says unsuitable for HGVs)
- At T-junction turn right into Stovolds Hill
- Take next left (also called Stovolds Hill). Follow road to main entrance
- On arrival at the main entrance please report to the main security office (next to barrier), inform you them you are doing a driving course with EP Training and they will direct you to your instructor. You can park your vehicle inside Dunsfold Park
- In the event of any problems please call the EP Training office number on 01372 450800