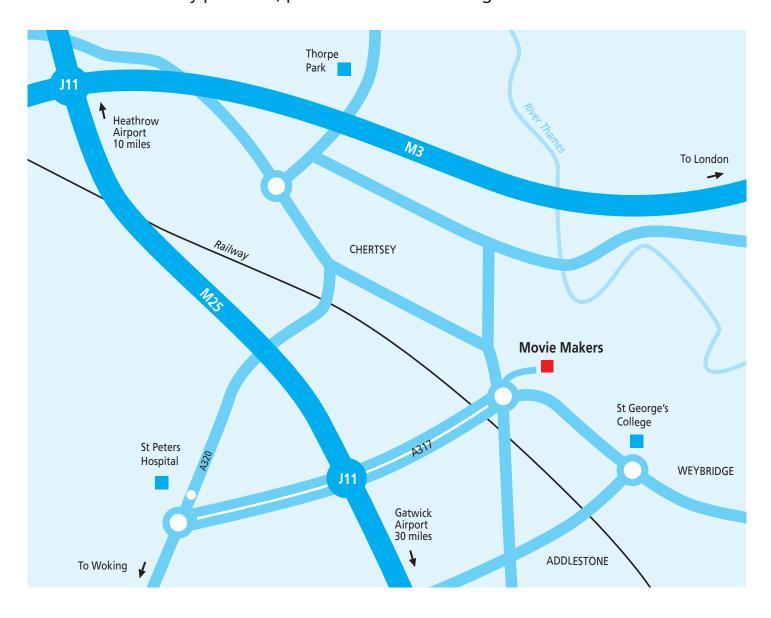

## **HGV** training location

## how to get there

Movie Makers, Woburn Park, Addlestone, Weybridge, Surrey KT15 2QF LGV / HGV training is carried out from this location

Movie Makers is situated on the A317, about ½ mile from junction 11 off the M25.

- If travelling from the M25, exit at junction 11, following the A317 to Weybridge and Chertsey
- At the first roundabout, take the second exit and follow the road round
- On arrival, you will find the entrance to Movie Makers is a fob entry system. Please park
  your vehicle in road and report to the gate house. You will then be directed to your
  instructor
- In the event of any problems, please call the EP Training office number 01372 450800